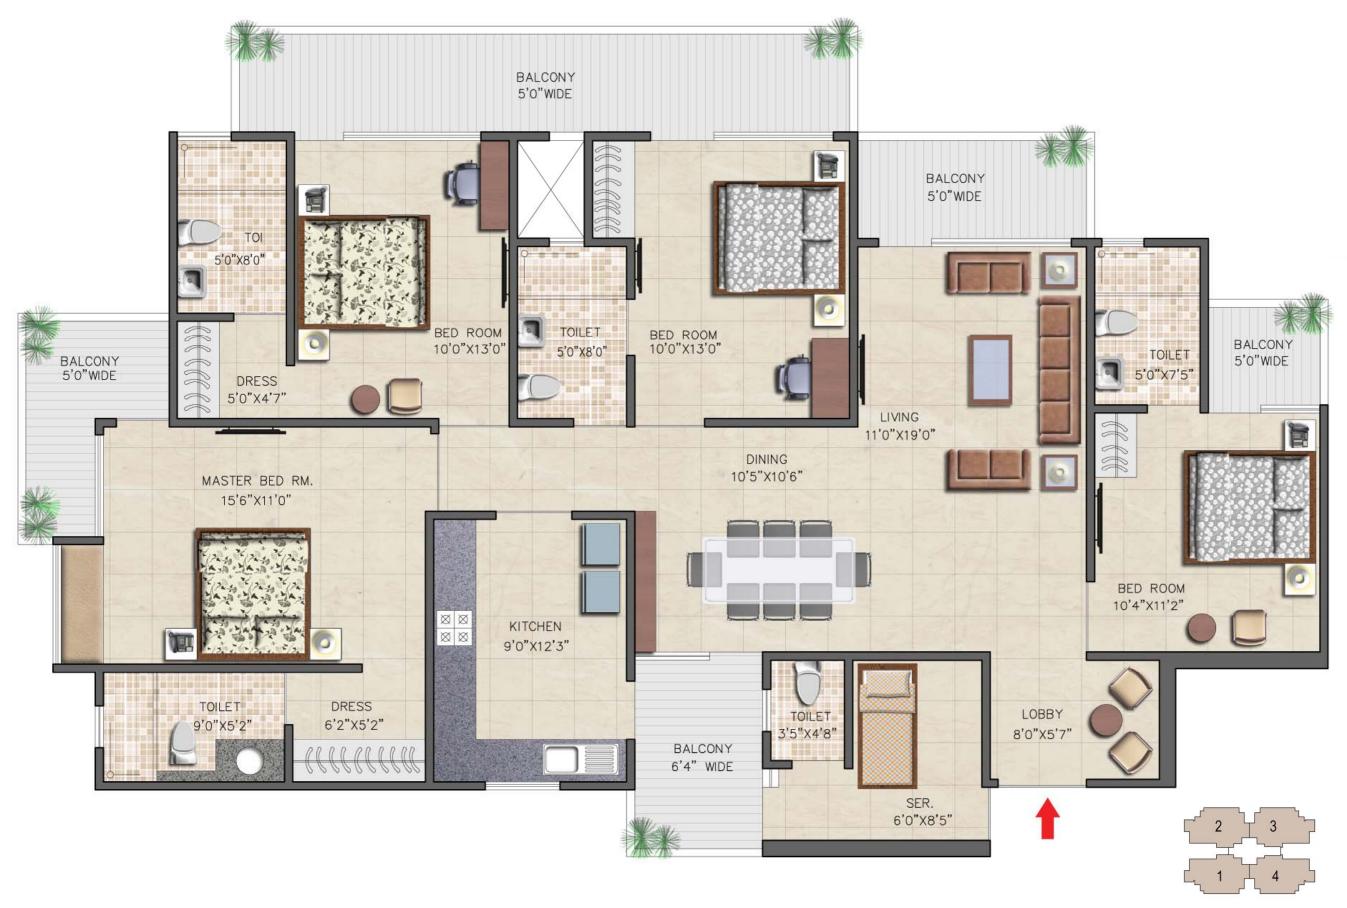

## THE ELITE FLOOR PLANS FOR THE MAXIMUM COMFORT

KEY PLAN
SALEBLE AREA - 1460 SQ.FT.
A-3, A-4, A-5, B-5, B-6, B-7
(G+14)

3 BED + 2 TOI + DRESS

KEY PLAN

SALEBLE AREA - 1710 SQ.FT.

A-3, A-4, A-5, B-5, B-6, B-7 (G+14)

> 3 BED + 3 TOI + SER/STUDY

4 BED + 4 TOI + SER 2440 SQFT