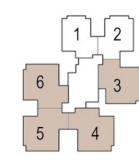

### KEY PLAN

SALEBLE AREA - 1180 SQ.FT.

C-2 , C-3 , D-1 , D-2 , ( G+ 14 )

C-4,C-6 D-4 & D-6 , ( G+ 14 )

C-1 & D-3, (G+14)

KEY PLAN

SALEBLE AREA - 1365SQ.FT.

A-6, A-7, A-8, B-2, B-3, B-4
(G+14)

KEY PLAN
SALEBLE AREA - 1460 SQ.FT.
A-3, A-4, A-5, B-5, B-6, B-7
(G+14)

3 BED + 2 TOI + DRESS

KEY PLAN

SALEBLE AREA - 1710 SQ.FT.

A-3, A-4, A-5, B-5, B-6, B-7 (G+14)

> 3 BED + 3 TOI + SER/STUDY

4 BED + 4 TOI + SER 2440 SQFT