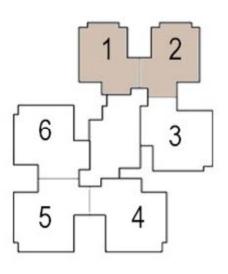

### KEY PLAN

SALEBLE AREA - 890 SQ.FT.

C-2, C-3, D-1, D-2, (G+14)

C- 1 & D-3, (G+ 14)