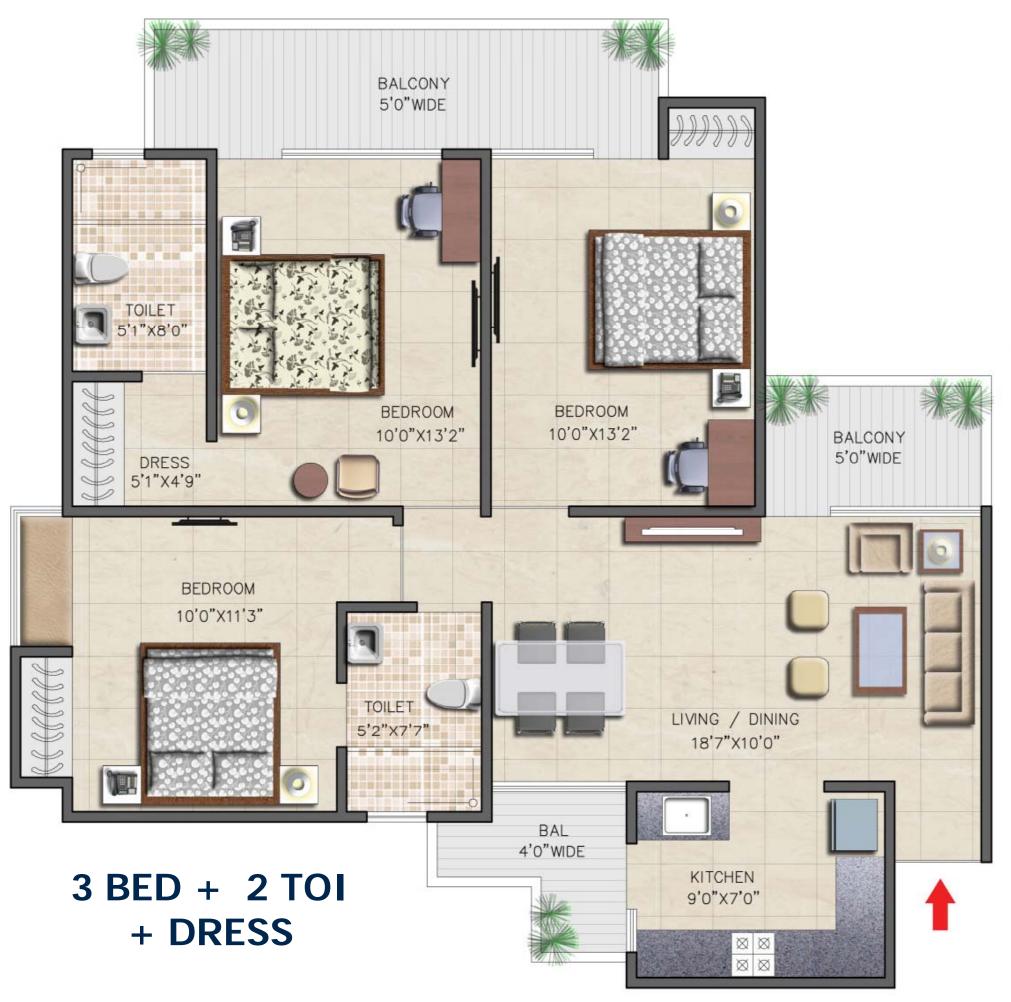

### **SPECIFICATION**

| <u>FLOORING</u>     | <ul> <li>VIRTRIFIED TILES 2'X2' IN DRAWING ROOM, KITCHEN &amp; ALL BATHROOMS</li> <li>CERAMIC TILES IN SERVANT ROOM, BATHROOMS &amp; BALCONIES</li> </ul>                                                                                                                                                                |
|---------------------|--------------------------------------------------------------------------------------------------------------------------------------------------------------------------------------------------------------------------------------------------------------------------------------------------------------------------|
| WALL CEILING FINISH | FINISHED WALLS & CEILING WITH OBD IN PLEASING SHADES                                                                                                                                                                                                                                                                     |
| <u>KITCHEN</u>      | <ul> <li>GRANITE WORKING TOP WITH STAINLESS STEEL SINK WITH DRAIN BOARD</li> <li>2'DADO ABOVE THE WORKING TOP BY CERAMIC TILES</li> </ul>                                                                                                                                                                                |
| <u>TOILETS</u>      | <ul> <li>CERAMIC TILES ON THE WALLS UP TO DOOR LEVEL</li> <li>WHITE SANITORY WARE OF HINDWARE, IMPORTED OR EQUIVALENT</li> <li>CP FITTINGS OF JAGUAR/IMPORTED OR EQUIVALENT</li> </ul>                                                                                                                                   |
| DOORS & WINDOWS     | <ul> <li>OUTER DOORS &amp; WINDOWS ALUMINUM POWDER COATED</li> <li>INTERNAL DOOR FRAMES OF MARANDI OR EQUIVALENT WOOD</li> <li>INTERNAL DOOR-FLUSH DOOR OF DESIGNER LOOK</li> <li>MAIN ENTRY DOOR FRAME OF MARANDI OR EQUIVALENT WOOD WIT FLUSH DOOR OF DESIGNER LOOK</li> <li>GOOD QUALITY HARDWARE FITTINGS</li> </ul> |
| <u>ELECTRICAL</u>   | COPPER WIRE IN PVC DONDUCTS WITH MCB SUPLPORTED SIRCUITS AND ADEQUATE NUMBER OF POINTS AND LIGH POINTS ON THE CEILINGS                                                                                                                                                                                                   |
| TV AND TELEPHONE    | <ul> <li>ONE LANDLINE CONNECTION WITH INTERCXOM FACILITES</li> <li>PROVISION FOR DTH/IP TV CONNECTION</li> </ul>                                                                                                                                                                                                         |
| POWER BACKUP        | <ul> <li>100% dg POWER BACK UP FOR ALL COMMON AREAS</li> <li>100% DG POWER BACK UP AVAILABLE TO INDIVIDUAL FLAT ON PAID BAIS</li> </ul>                                                                                                                                                                                  |
| SECURITY SYSTEM     | SECURED GATED COMMUNITY WITH INTERCOM                                                                                                                                                                                                                                                                                    |
| <u>LIFT LOBBY</u>   | <ul> <li>HIGH SPPED PASSENGER ELEVAORS</li> <li>LIFT LOBBY FLOOR- COMBINATION ONE OR MORE OF MARBLE/GRANITE/VITRIFIED TILES.</li> </ul>                                                                                                                                                                                  |
| <u>STAIRCASE</u>    | <ul> <li>FLOOR-TERRAZZO/MOZZAIC TILES/MARBLE STONE</li> <li>WALLS-DRY DISTEMPER</li> </ul>                                                                                                                                                                                                                               |