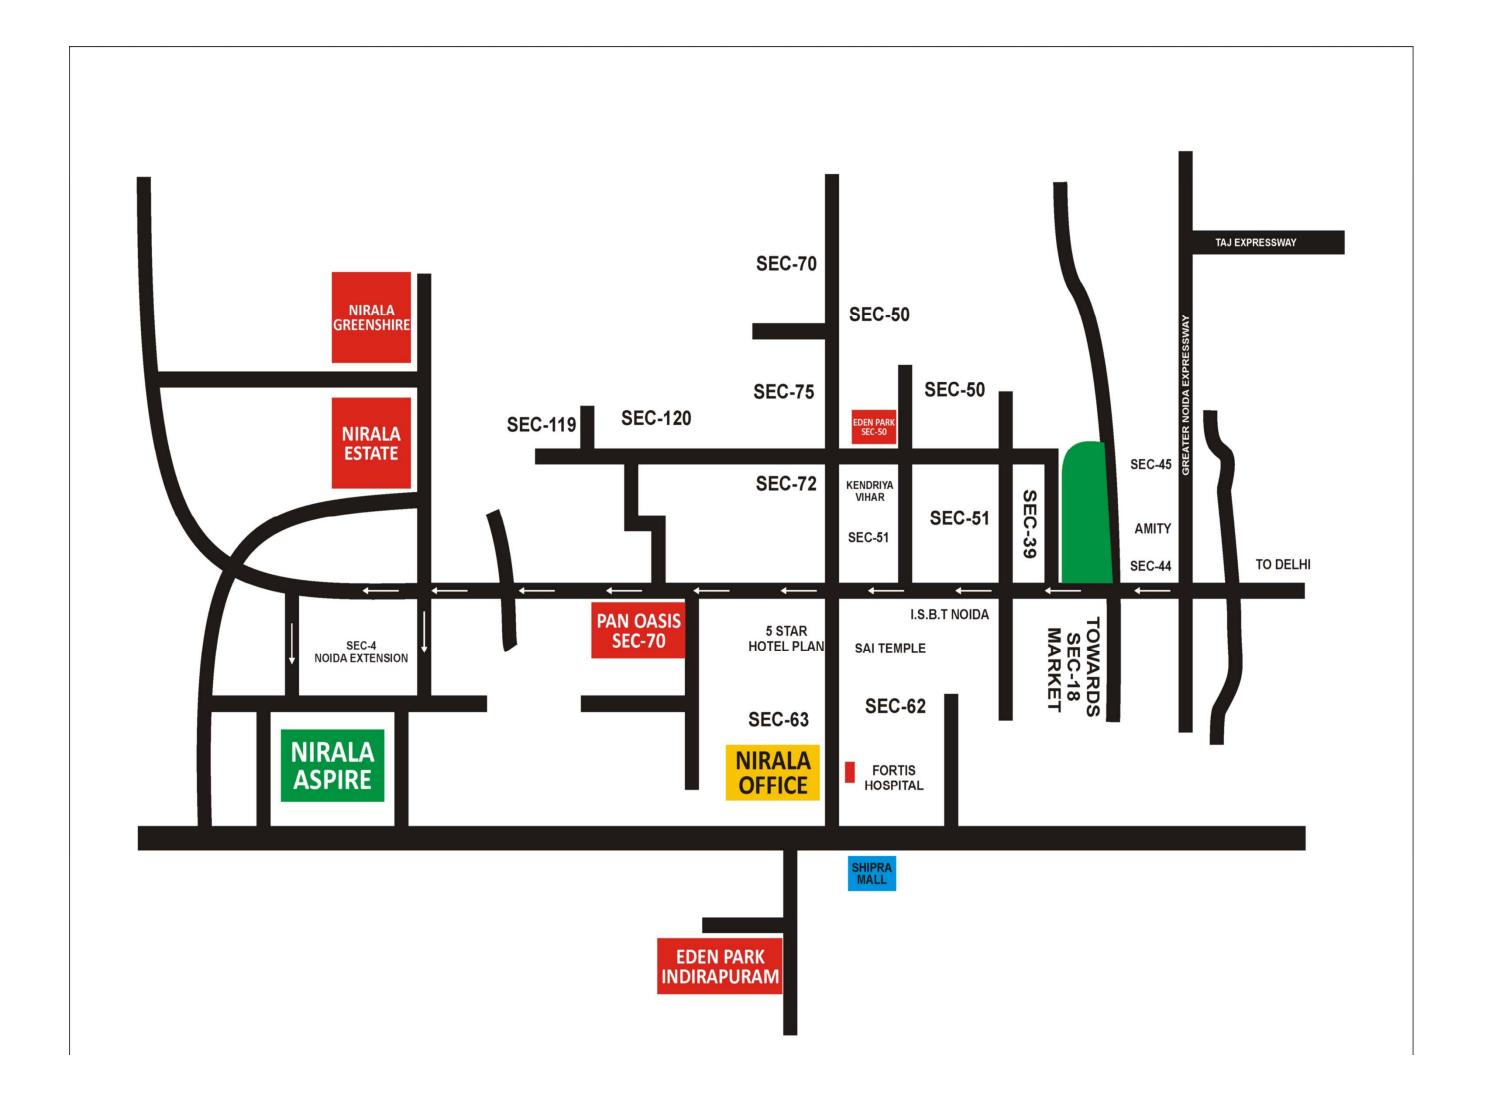

## EVERYTHING YOU DESIRE IS JUST A WALK AWAY

### PLACE

- DND Flyover
- Amity
- Golf Course
- Sect-18 & Atta Market
- Metro Station
- Fortis Hospital
- Sai Dham

### **DRIVE AWAY Distance / Time**

- 20 Minutes.
- 15 Minutes
- 10 to 15 Minutes.
- 15 minutes
- 8 minutes.
- 8 minutes
- 5 minutes