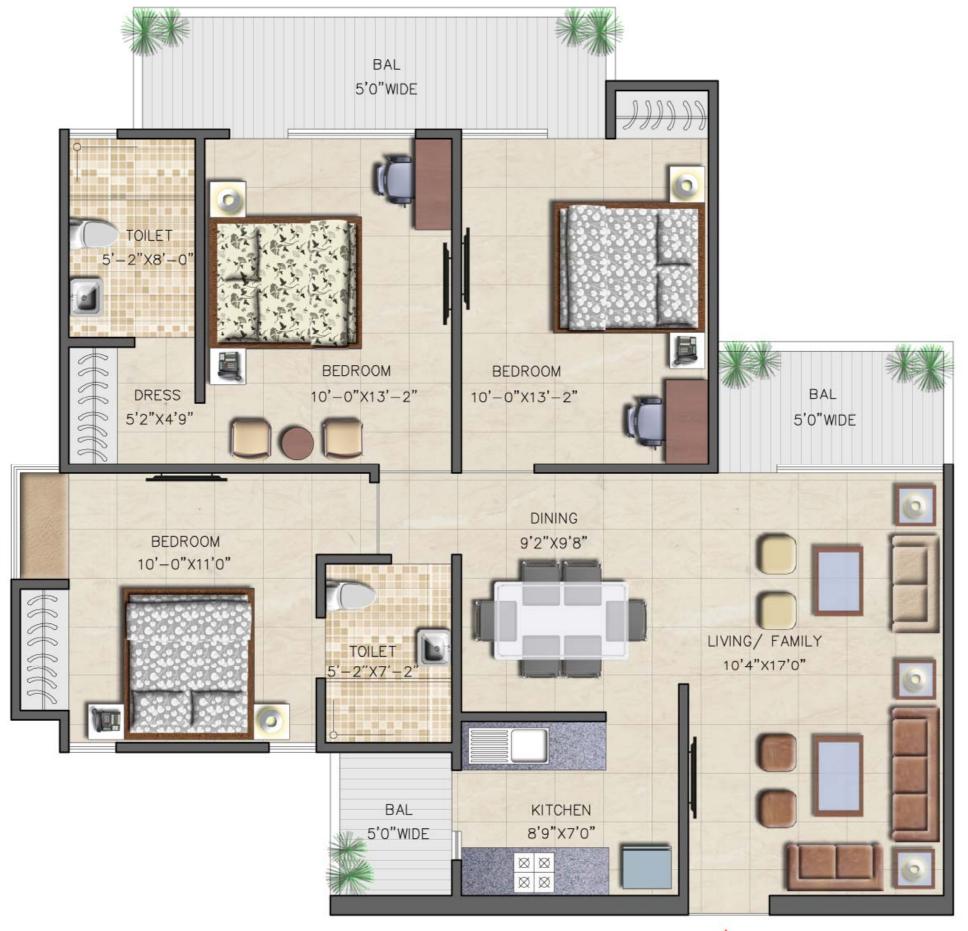

### KEY PLAN

SALEBLE AREA - 1180 SQ.FT.

C-2 , C-3 , D-1 , D-2 , ( G+ 14 )

C-4,C-6 D-4 & D-6 , ( G+ 14 )

C-1 & D-3, (G+14)

KEY PLAN

SALEBLE AREA - 1365SQ.FT.

A-6, A-7, A-8, B-2, B-3, B-4
(G+14)

KEY PLAN
SALEBLE AREA - 1460 SQ.FT.
A-3, A-4, A-5, B-5, B-6, B-7
(G+14)

3 BED + 2 TOI + DRESS

KEY PLAN

SALEBLE AREA - 1710 SQ.FT.

A-3, A-4, A-5, B-5, B-6, B-7 (G+14)

> 3 BED + 3 TOI + SER/STUDY

4 BED + 4 TOI + SER 2440 SQFT