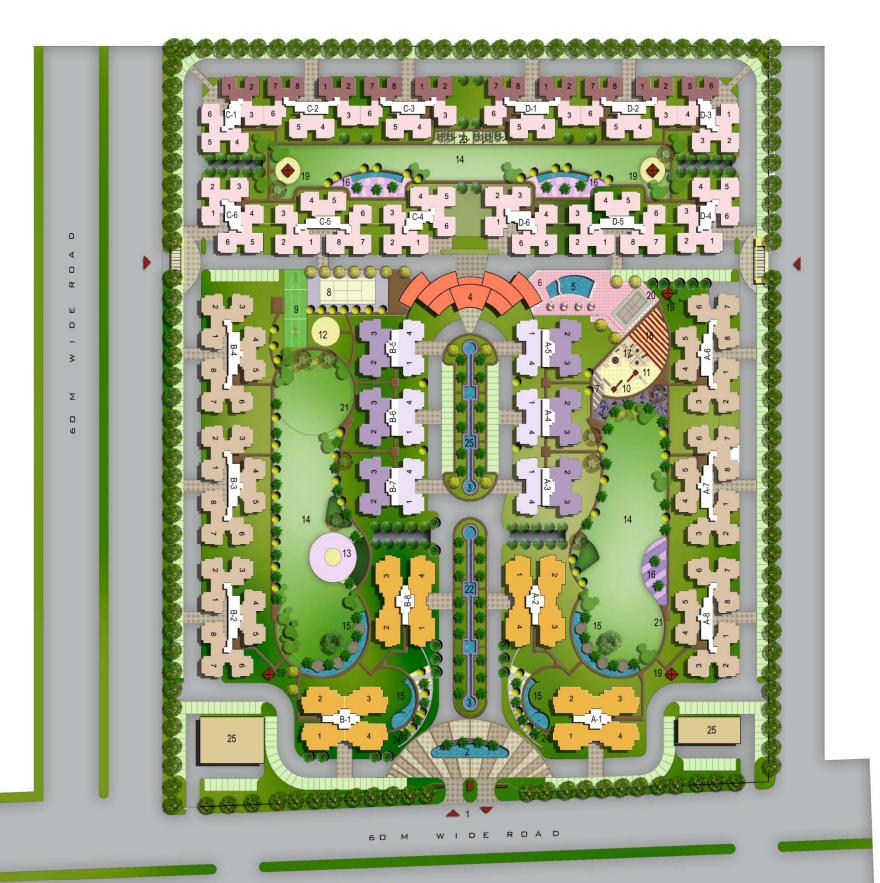

### ASPIRE A BLOSSOM OF ELOQUENT DESIGN GRAMMAR

### LEGEND

- 1- MAIN ENTRANCE
- 2. WATER CASCADE
- 3 BOULVARD
- 4. CLUB
- a. GYM
  b. S PA (STEAM, SAUNA, JACUZZI, MASSAGE)
  c. RESTAURENT
  d. MULTIPURPOSE HALL
  e. BILLIERDS
  f. TABLE TENNIS
  g. SQUASH
  b. CARD ROOM
  i. MEDITATION CENTRE

- 5. SWIMMING POOL
- 6. KIDS POOL
- 7. SCULPTURE COURT
- 8. TENNIS COURT
- 9. CRICKET PITCH
- 10. KIDS PLAY AREA
- 11. SAND PIT
- 12. SKATING RING
- 13. AMPHITHEARE
- 14. CNTRAL LAWN
- 15. STREAM
- 16. THEAM GARDEN
- 17. ROCK GARDEN
- 18. FLOWER GARDEN
- 19. PAVILION
- 20. BEDMINTON COURT
- 21. JOGGING TRACK
- 22. MUGLE GARDEN
- 23. BAMBOO COURT
- 24. PALM COURT
- 25. COMMERCIAL / STUDIO APARTMENT

BLOCK LEGEND A-1, A-2, B-1, B-8 (G+18)

= 4BED + 5 TOI + SERVENT

A-3, A-4, A-5, B-5, B-6, B-7 = 3BED + 3 TOI + SER+ DR ESS /

3BED + 2 TOI+ DRESS (LARGE)

A-6, A-7 A-8, B-2, B-3, B-4 = 3 B E D + 2 T O I + D R E S S ( G + 14)

C-4 , C-5 ,C-6 D-4, D-5 ,D-6 ( G + 14)

= 2BED+2TOI+STUDY

C-1, C-2, C-3, D-1, D-2, D-3 = 2BED+2TOI+STUDY (G+14)

/ 2BED +2TOI