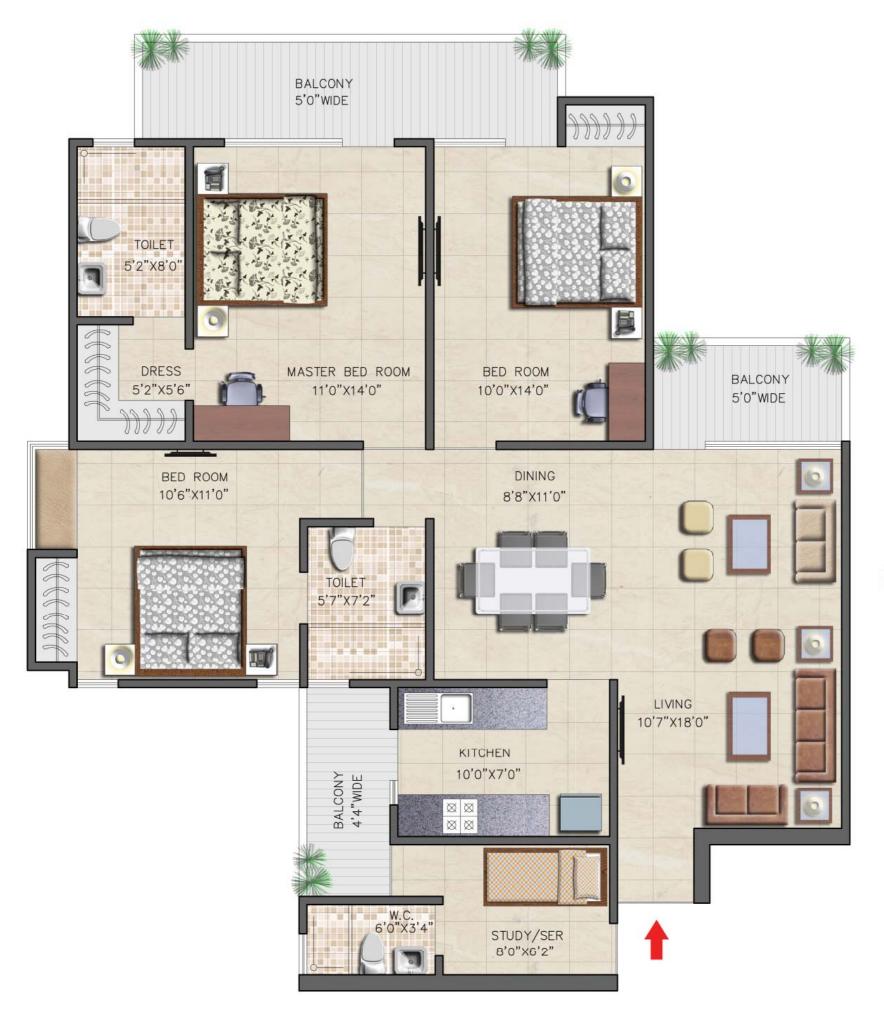

KEY PLAN
SALEBLE AREA - 1460 SQ.FT.
A-3, A-4, A-5, B-5, B-6, B-7
(G+14)

3 BED + 2 TOI + DRESS

KEY PLAN

SALEBLE AREA - 1710 SQ.FT.

A-3, A-4, A-5, B-5, B-6, B-7 (G+14)

> 3 BED + 3 TOI + SER/STUDY

4 BED + 4 TOI + SER 2440 SQFT

KEY PLAN

SALEBLE AREA - 2440 SQ.FT.

A-1, A-2, B-1 & B-8
(G+18)