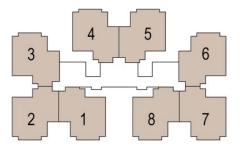

BLOCK LEGEND A-1, A-2, B-1, B-8 (G+18)

= 4BED + 5 TOI + SERVENT

A-3, A-4, A-5, B-5, B-6, B-7 = 3BED + 3 TOI + SER+ DR ESS /

3BED + 2 TOI+ DRESS (LARGE)

A-6, A-7 A-8, B-2, B-3, B-4 = 3 B E D + 2 T O I + D R E S S ( G + 14)

C-4 , C-5 ,C-6 D-4, D-5 ,D-6 ( G + 14)

= 2BED+2TOI+STUDY

C-1, C-2, C-3, D-1, D-2, D-3 = 2BED+2TOI+STUDY (G+14)

/ 2BED +2TOI