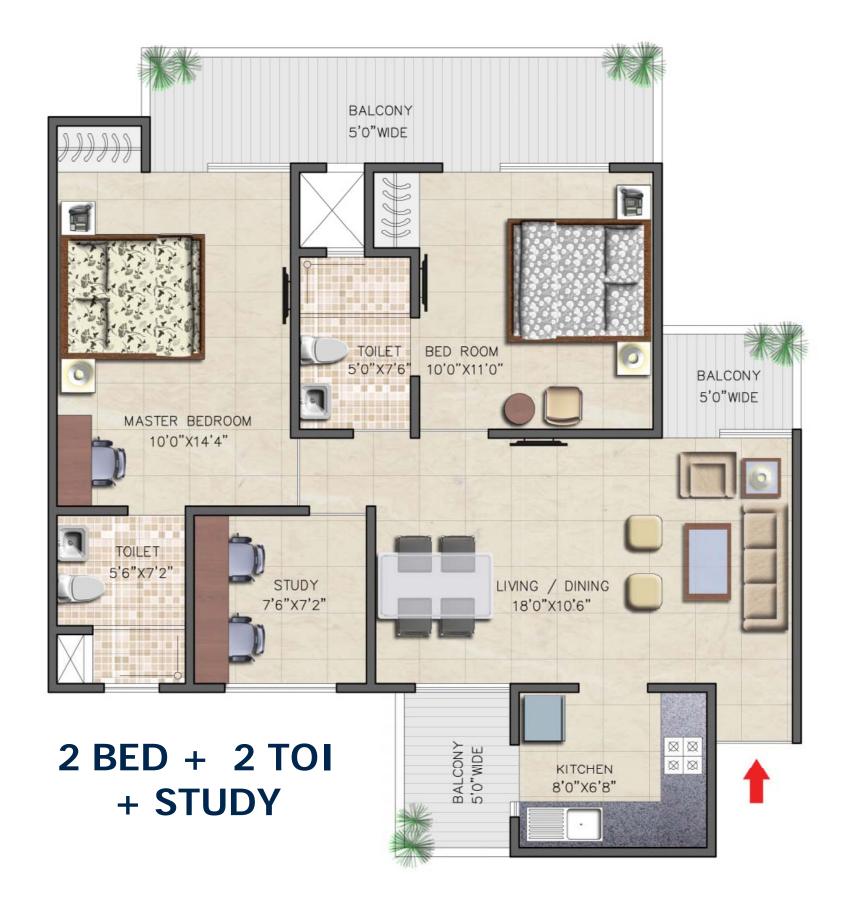

C-4 , C-5 ,C-6 D-4, D-5 ,D-6 ( G + 14)

= 2BED+2TOI+STUDY

C-1, C-2, C-3, D-1, D-2, D-3 = 2BED+2TOI+STUDY (G+14)

/ 2BED +2TOI

### PRICE LIST

| Type 1 | 890 sq feet  | 2BHK+2TOILET          |
|--------|--------------|-----------------------|
| Type 2 | 1180 sq feet | 2BHK+2TOILET+STUDY    |
| Type 3 | 1365 sq feet | 3BHK+2TOILET+DRESS    |
| Type 4 | 1460 sq feet | 3BHK+2TOILET+DRESS    |
| Type 5 | 1710 sq feet | 3BHK+3TOILET+SERVANT  |
| Type 6 | 2440 sq feet | 4BHK+4TOILET+ SERVANT |