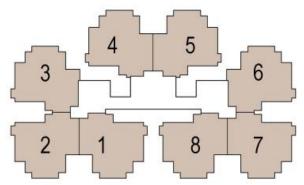

BLOCK LEGEND A-1, A-2, B-1, B-8 (G+18)

= 4BED + 5 TOI + SERVENT

A-3, A-4, A-5, B-5, B-6, B-7 = 3BED + 3 TOI + SER+ DR ESS /

3BED + 2 TOI+ DRESS (LARGE)

A-6, A-7 A-8, B-2, B-3, B-4 = 3 B E D + 2 T O I + D R E S S ( G + 14)

C-4 , C-5 ,C-6 D-4, D-5 ,D-6 ( G + 14)

= 2BED+2TOI+STUDY

C-1, C-2, C-3, D-1, D-2, D-3 = 2BED+2TOI+STUDY (G+14)

/ 2BED +2TOI