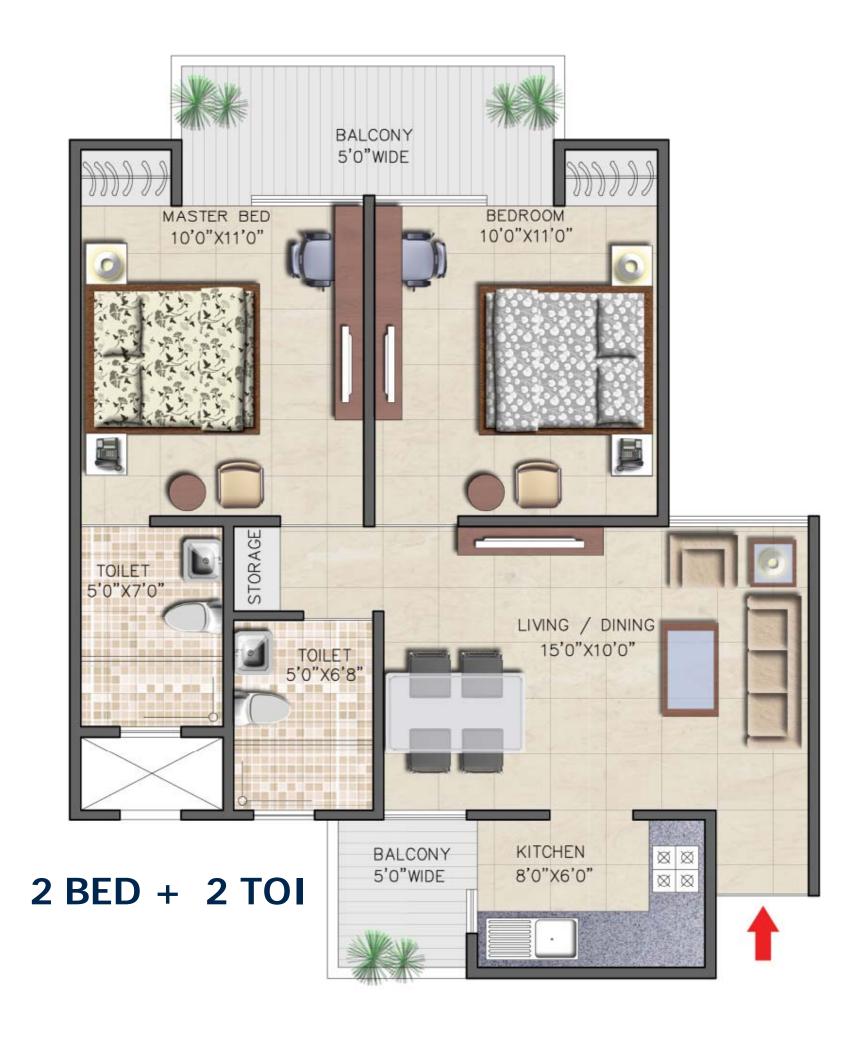

## THE ELITE FLOOR PLANS FOR THE MAXIMUM COMFORT

### KEY PLAN

SALEBLE AREA - 1180 SQ.FT.

C-2 , C-3 , D-1 , D-2 , ( G+ 14 )

C-4,C-6 D-4 & D-6 , ( G+ 14 )

C-1 & D-3, (G+14)

KEY PLAN

SALEBLE AREA - 1365SQ.FT.

A-6, A-7, A-8, B-2, B-3, B-4
(G+14)

### PRICE LIST

| Type 1 | 890 sq feet  | 2BHK+2TOILET          |
|--------|--------------|-----------------------|
| Type 2 | 1180 sq feet | 2BHK+2TOILET+STUDY    |
| Type 3 | 1365 sq feet | 3BHK+2TOILET+DRESS    |
| Type 4 | 1460 sq feet | 3BHK+2TOILET+DRESS    |
| Type 5 | 1710 sq feet | 3BHK+3TOILET+SERVANT  |
| Type 6 | 2440 sq feet | 4BHK+4TOILET+ SERVANT |