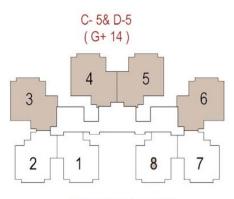

C-4 , C-5 ,C-6 D-4, D-5 ,D-6 ( G + 14)

= 2BED+2TOI+STUDY

C-1, C-2, C-3, D-1, D-2, D-3 = 2BED+2TOI+STUDY (G+14)

/ 2BED +2TOI