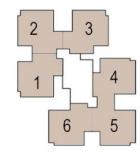

### KEY PLAN

SALEBLE AREA - 890 SQ.FT.

C-2, C-3, D-1, D-2, (G+14)

C- 1 & D-3, (G+ 14)

### KEY PLAN

SALEBLE AREA - 1180 SQ.FT.

C-2 , C-3 , D-1 , D-2 , ( G+ 14 )

C-4,C-6 D-4 & D-6 , ( G+ 14 )

C-1 & D-3, (G+14)

KEY PLAN

SALEBLE AREA - 1365SQ.FT.

A-6, A-7, A-8, B-2, B-3, B-4
(G+14)